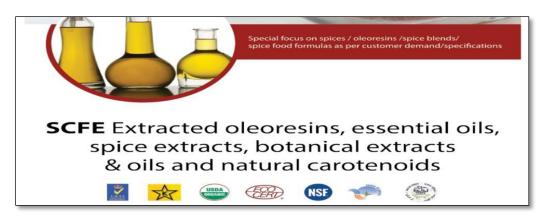

# 2) Bio-Ingredients and Natural Extracts (By Supercritical Fluid Extraction (SCFE) Technology):

-Spice Extracts (Oil & Oleoresin) | Tea & Coffee Extracts | Herbal Extracts: Coleus Forskohlii, Ashwagandha, Neem

- -Floral Extracts (Oil & Oleoresin of flowers)| Natural Flavours | Natural Antioxidants
- -Natural Colours | Dried Fruit Extracts | Vanilla Extracts | Lutein and Marigold
- -Green Spice Extracts | Roasted & Fried Flavours